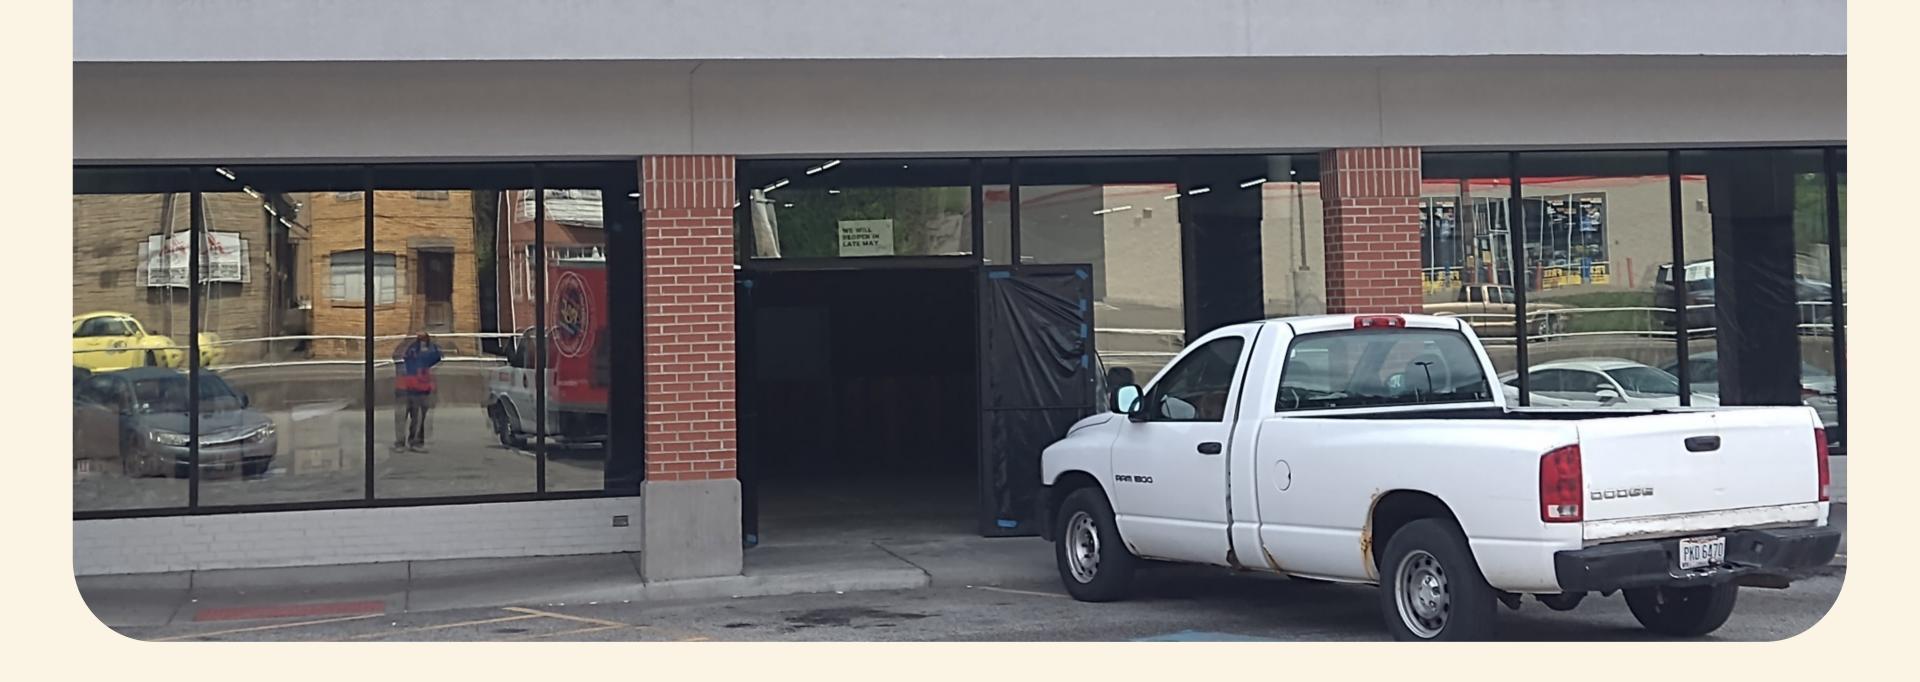

### **URBAN THRIFT & OPPORTUNITY CENTER**

### STATUS: Utilized

### **CURRENT PURPOSE:**

- Donation drop-off located at Loading Dock and large storage area.
- Shared access corridor with other tenants.
- Provides a community gathering space, dignified retail experience, and welcoming access to UM services.
- Coffee station represents most current brand.

### **OPPORTUNITIES:**

- Continue to provide job and workforce development.
- Continue to provide clothing and home goods at discount while maintaining an enjoyable and dignified shopping experience.