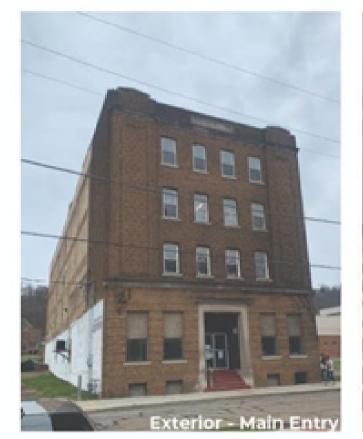

### MAIN OFFICE AND FOOD WAREHOUSE

311 North 6th Street

STATUS: Utilized

### **CURRENT PURPOSE:**

- Four-story warehouse
- 1st floor holds all administrative offices
   "Shop through" pantry
- 2nd and 3rd floors store bulk food and misc. donations
- 4th floor stores home repair supplies, equipment, and misc. donations.
- Walk-in cooler and a walk-in freezer
- Back part of the warehouse serves as a loading dock.

- Accessibility
- Over 100 years old
- Some wear on masonry on exterior
- Vehicular flow for drive-up pantry
- Needs the most love

### **OPPORTUNITIES:**

- Large building, room for building addition
- Rooftop views
- Centrally located on North St.