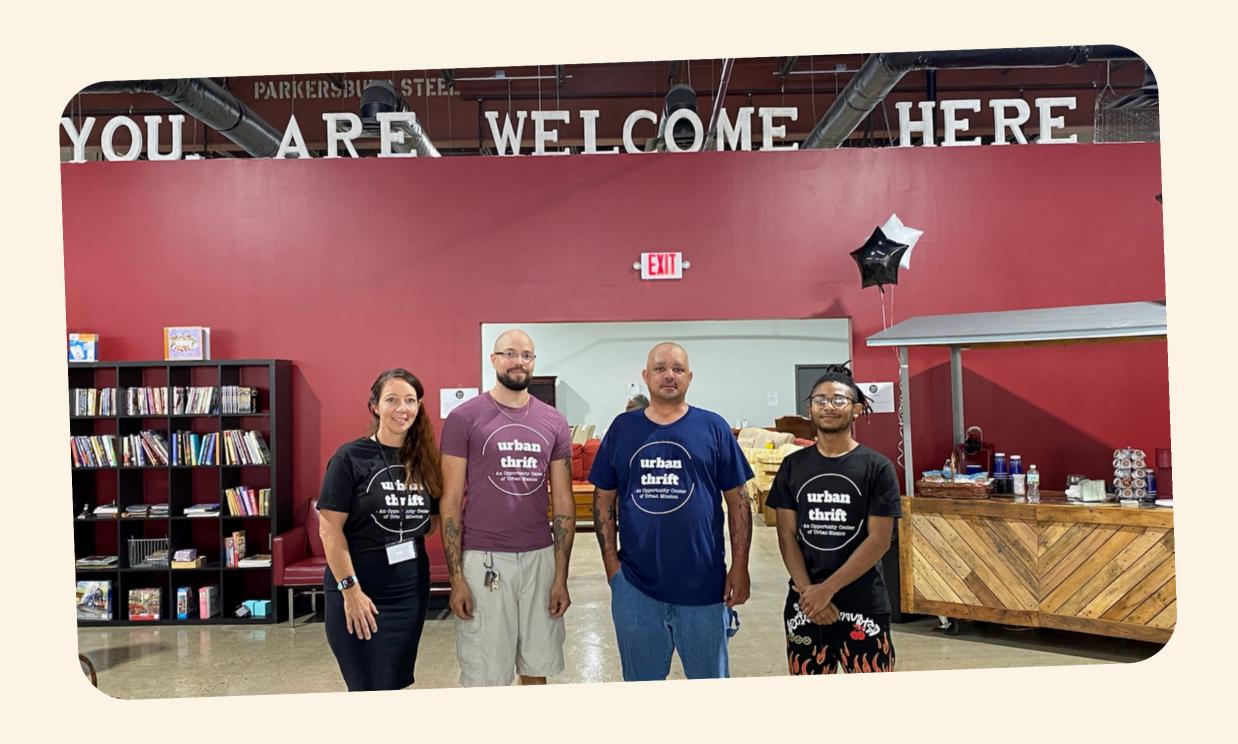

### **URBAN THRIFT & OPPORTUNITY CENTER**

### **CURRENT PURPOSE:**

- Donation drop-off located at Loading Dock and large storage area.
- Shared access corridor with other tenants.
- Provides a community gathering space, dignified retail experience, and welcoming access to UM services.
- Coffee station represents most current brand.

### **OPPORTUNITIES:**

- Continue to provide job and workforce development.
- Continue to provide clothing and home goods at discount while maintaining an enjoyable and dignified shopping experience.

## URBAN THE AND THE GRAND RE-OPENING

## urban thrift