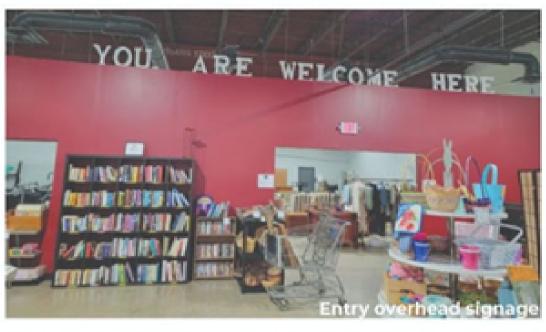

### "YOU ARE WELCOME HERE"

### **URBAN THRIFT & OPPORTUNITY CENTER**

### **CURRENT PURPOSE:**

- Donation drop-off located at Loading Dock and large storage area.
- Shared access corridor with other tenants.
- Provides a community gathering space, dignified retail experience, and welcoming access to UM services.
- Coffee station represents most current brand.