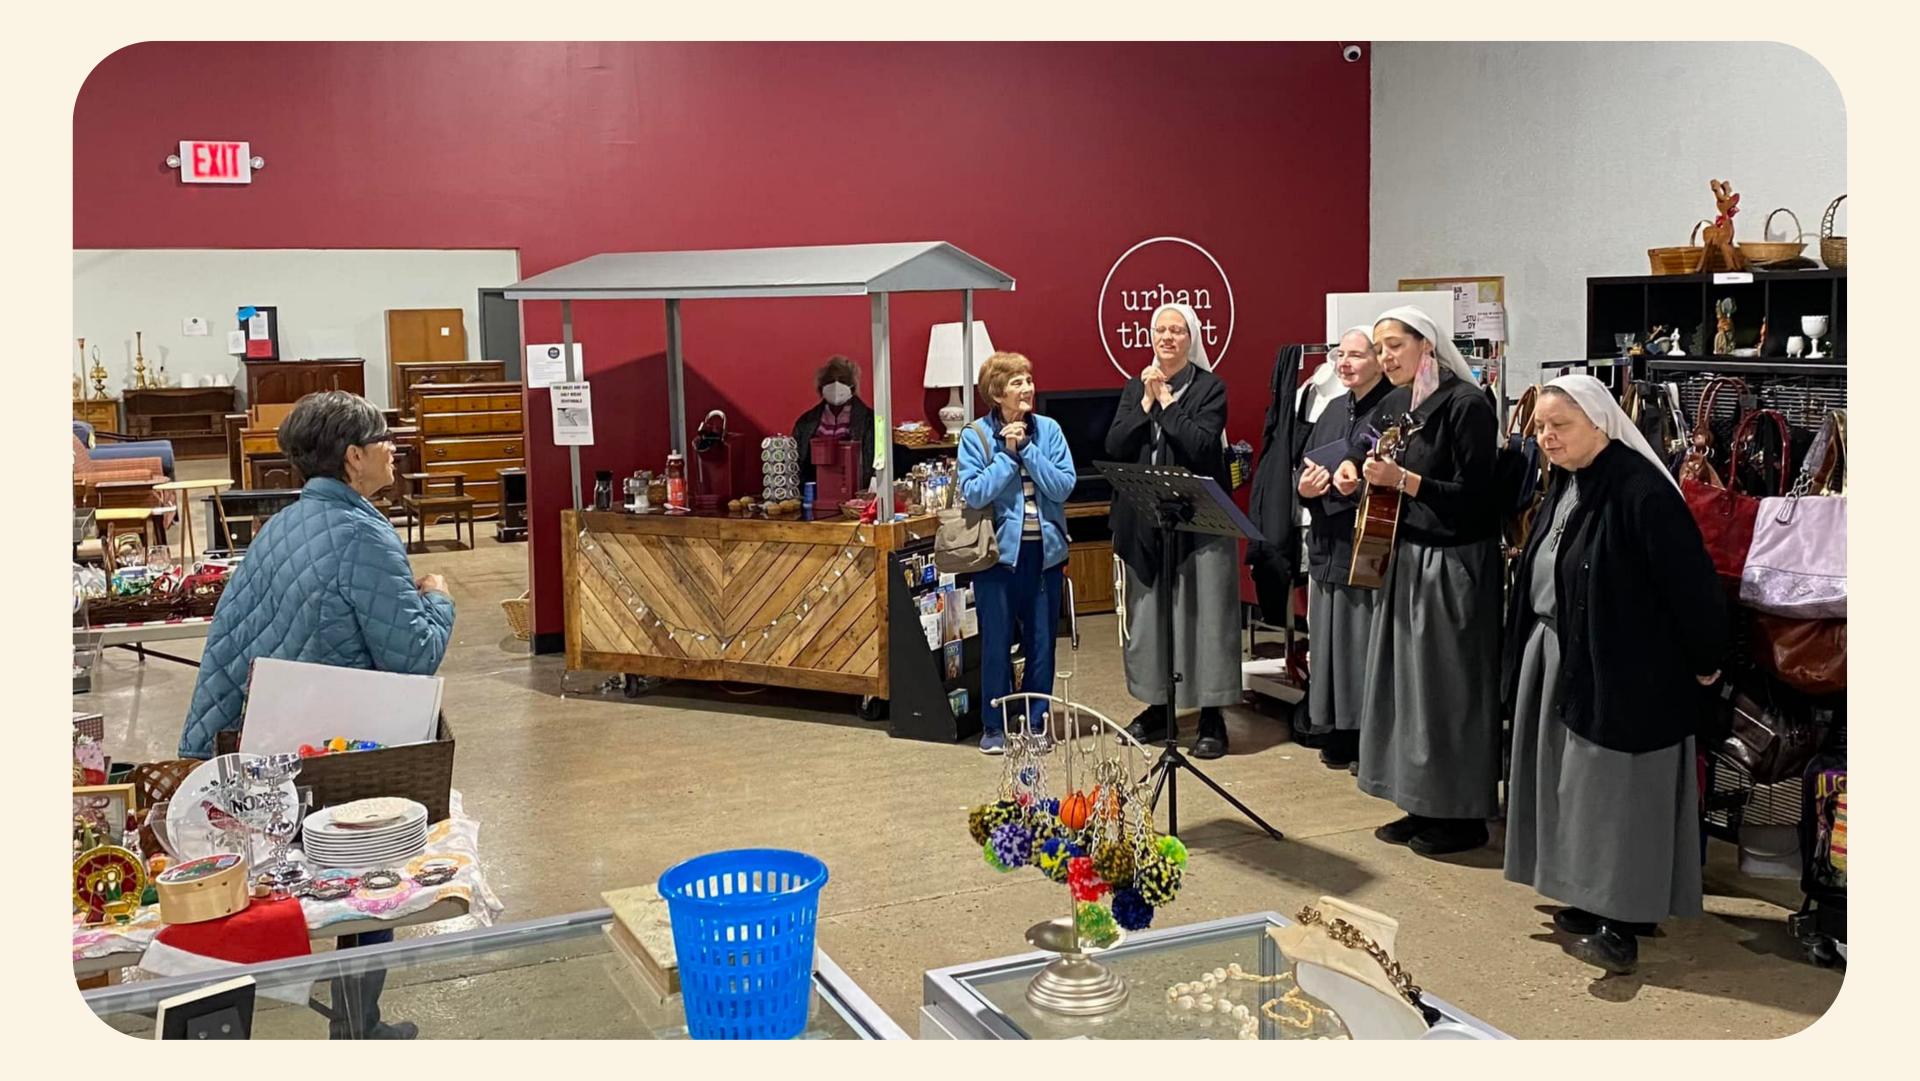

### **URBAN THRIFT & OPPORTUNITY CENTER**

### **CURRENT PURPOSE:**

- Donation drop-off located at Loading Dock and large storage area.
- Shared access corridor with other tenants.
- Provides a community gathering space, dignified retail experience, and welcoming access to UM services.
- Coffee station represents most current brand.

### **OPPORTUNITIES:**

- Continue to provide job and workforce development.
- Continue to provide clothing and home goods at discount while maintaining an enjoyable and dignified shopping experience.

## URBAN THE AND THE GRAND RE-OPENING

## urban thrift