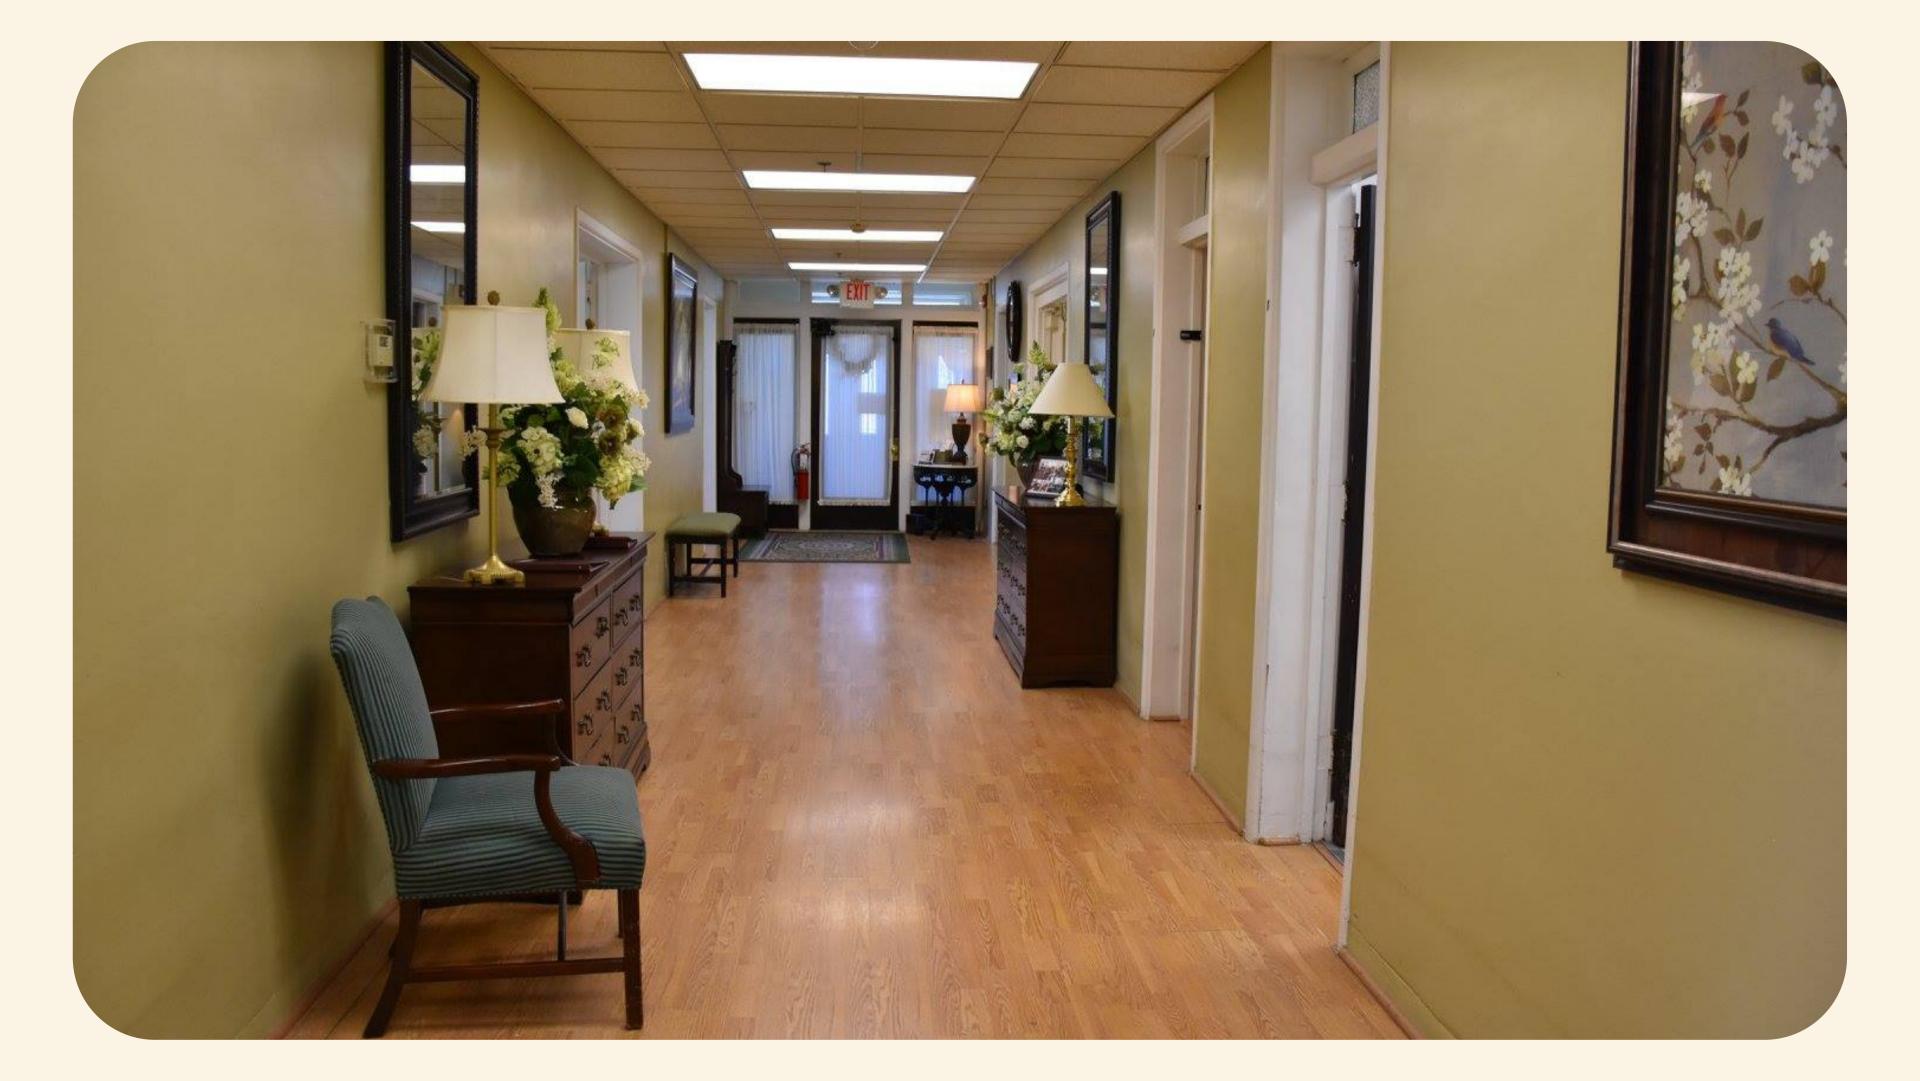

### **URBAN THRIFT & OPPORTUNITY CENTER**

### STATUS: Utilized

### **CURRENT PURPOSE:**

- Donation drop-off located at Loading Dock and large storage area.
- Shared access corridor with other tenants.
- Provides a community gathering space, dignified retail experience, and welcoming access to UM services.
- Coffee station represents most current brand.

### **OPPORTUNITIES:**

- Continue to provide job and workforce development.
- Continue to provide clothing and home goods at discount while maintaining an enjoyable and dignified shopping experience.