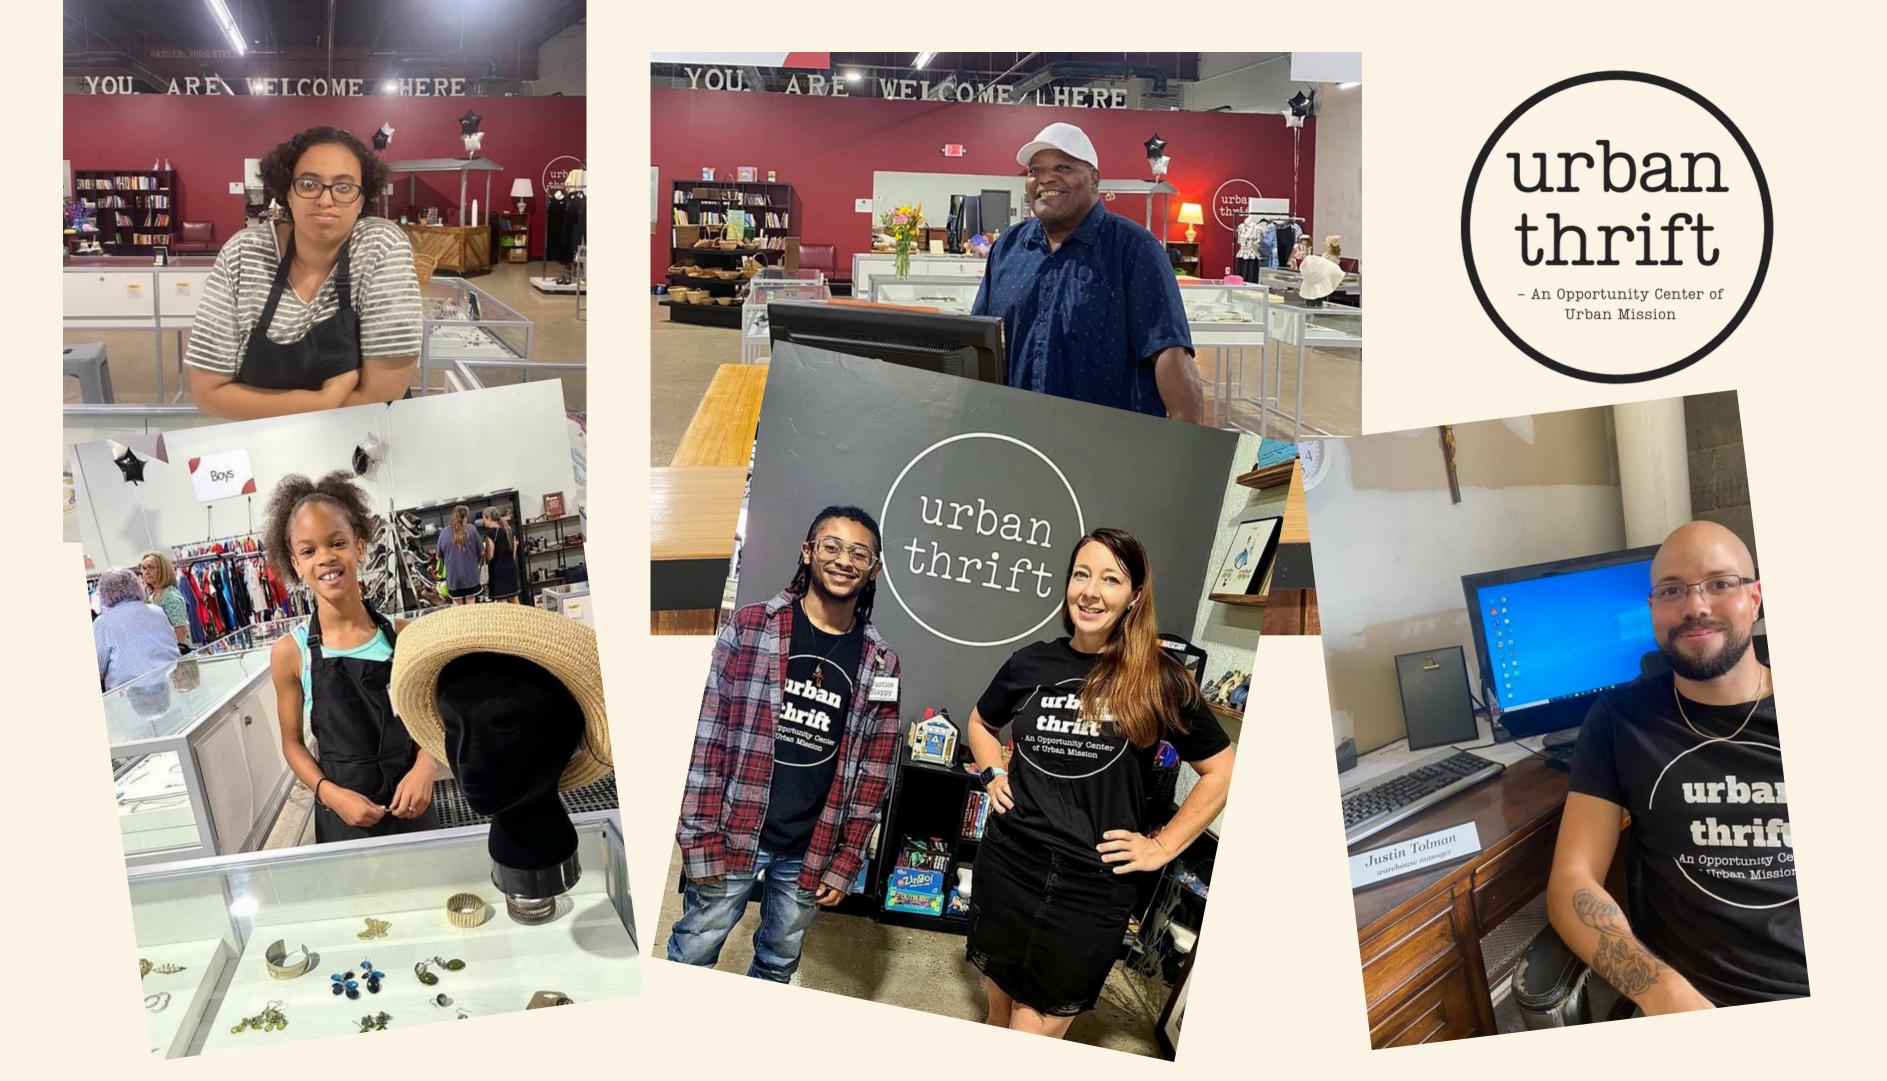

### **URBAN THRIFT & OPPORTUNITY CENTER**

### **CURRENT PURPOSE:**

- Donation drop-off located at Loading Dock and large storage area.
- Shared access corridor with other tenants.
- Provides a community gathering space, dignified retail experience, and welcoming access to UM services.
- Coffee station represents most current brand.

### **OPPORTUNITIES:**

- Continue to provide job and workforce development.
- Continue to provide clothing and home goods at discount while maintaining an enjoyable and dignified shopping experience.

## URBAN THE AND THE GRAND RE-OPENING

## urban thrift