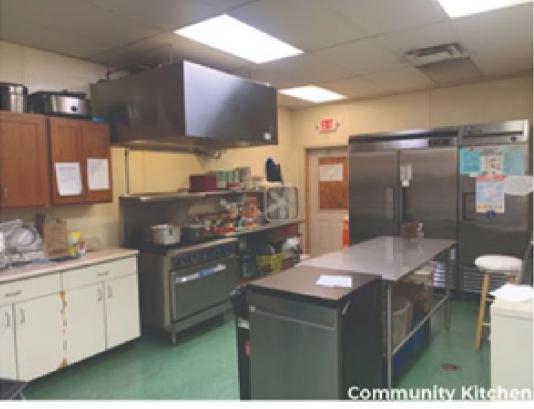

### **CURRENT PURPOSE:**

- Serves as the only shelter for men in our community
- A few communal areas on first floor, kitchen facilities for shelter guests,
- "To go" meals for members of the community are also served out of this space.