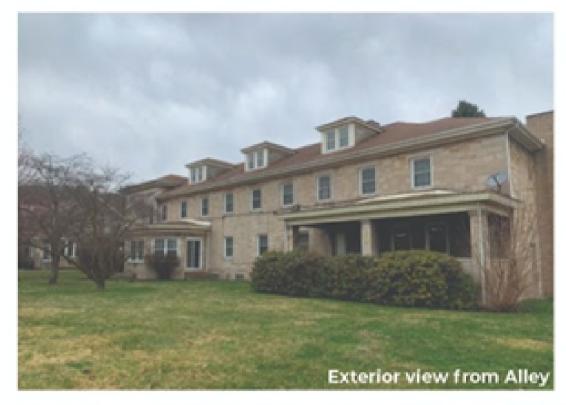

### MARTHA MANOR

408 North 5th Street

**Guest Room** 

Standard room numbering

STATUS: Utilized

**CURRENT PURPOSE:** Two story "mansion for Steubenville", located just down the street from UM campus, just deeded over to UM in December 2021, to utilize as a women's shelter

### **OPPORTUNITIES:**

- Large open indoor spaces
- Move in ready
- · Large outdoor spaces