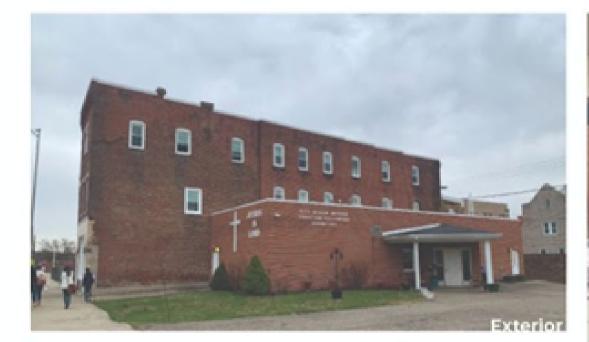

### **MEN'S SHELTER**

142 North 6th Street

STATUS: Utilized

### **CURRENT PURPOSE:**

- Serves as the only shelter for men in our community
- A few communal areas on first floor, kitchen facilities for shelter guests,
- "To go" meals for members of the community are also served out of this space.

### **RENOVATIONS ON-GOING:**

- May need to close portions to renovate in 2022
- · Exterior site updates

### **CHALLENGES:**

- Entry opens into dining, create more welcoming arrival and intake process
- Geographically separate from other UM properties

Urban Mission Vision Plan