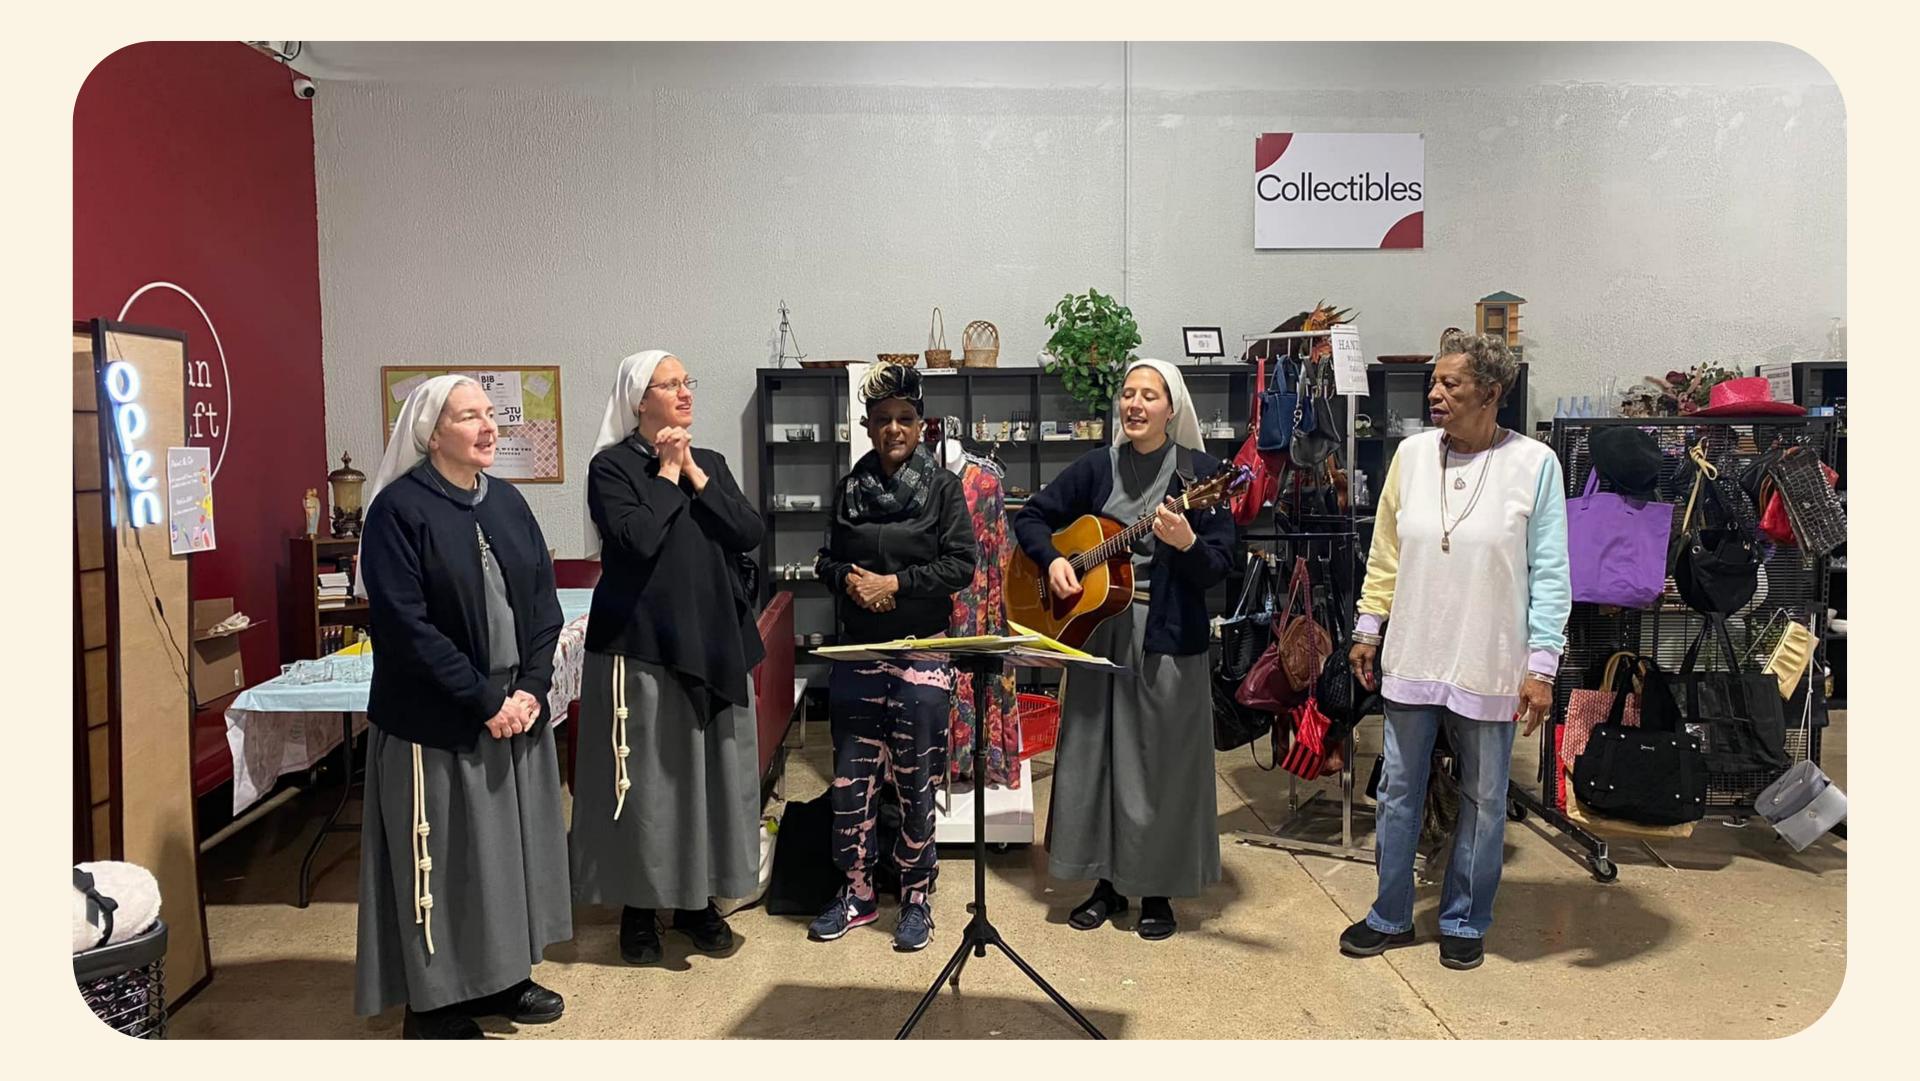

### **URBAN THRIFT & OPPORTUNITY CENTER**

### **CURRENT PURPOSE:**

- Donation drop-off located at Loading Dock and large storage area.
- Shared access corridor with other tenants.
- Provides a community gathering space, dignified retail experience, and welcoming access to UM services.
- Coffee station represents most current brand.

### **OPPORTUNITIES:**

- Continue to provide job and workforce development.
- Continue to provide clothing and home goods at discount while maintaining an enjoyable and dignified shopping experience.

## URBAN THE AND THE GRAND RE-OPENING

## urban thrift