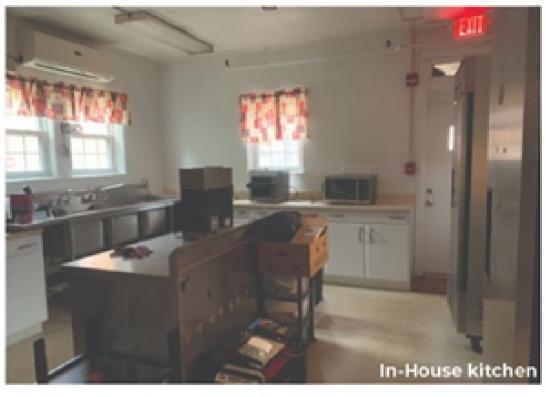

### MARTHA MANOR

408 North 5th Street

**Guest Room** 

Standard room numbering

STATUS: Utilized

**CURRENT PURPOSE:** Two story "mansion for Steubenville", located just down the street from UM campus, just deeded over to UM in December 2021, to utilize as a women's shelter

### **OPPORTUNITIES:**

- Large open indoor spaces
- Move in ready
- · Large outdoor spaces