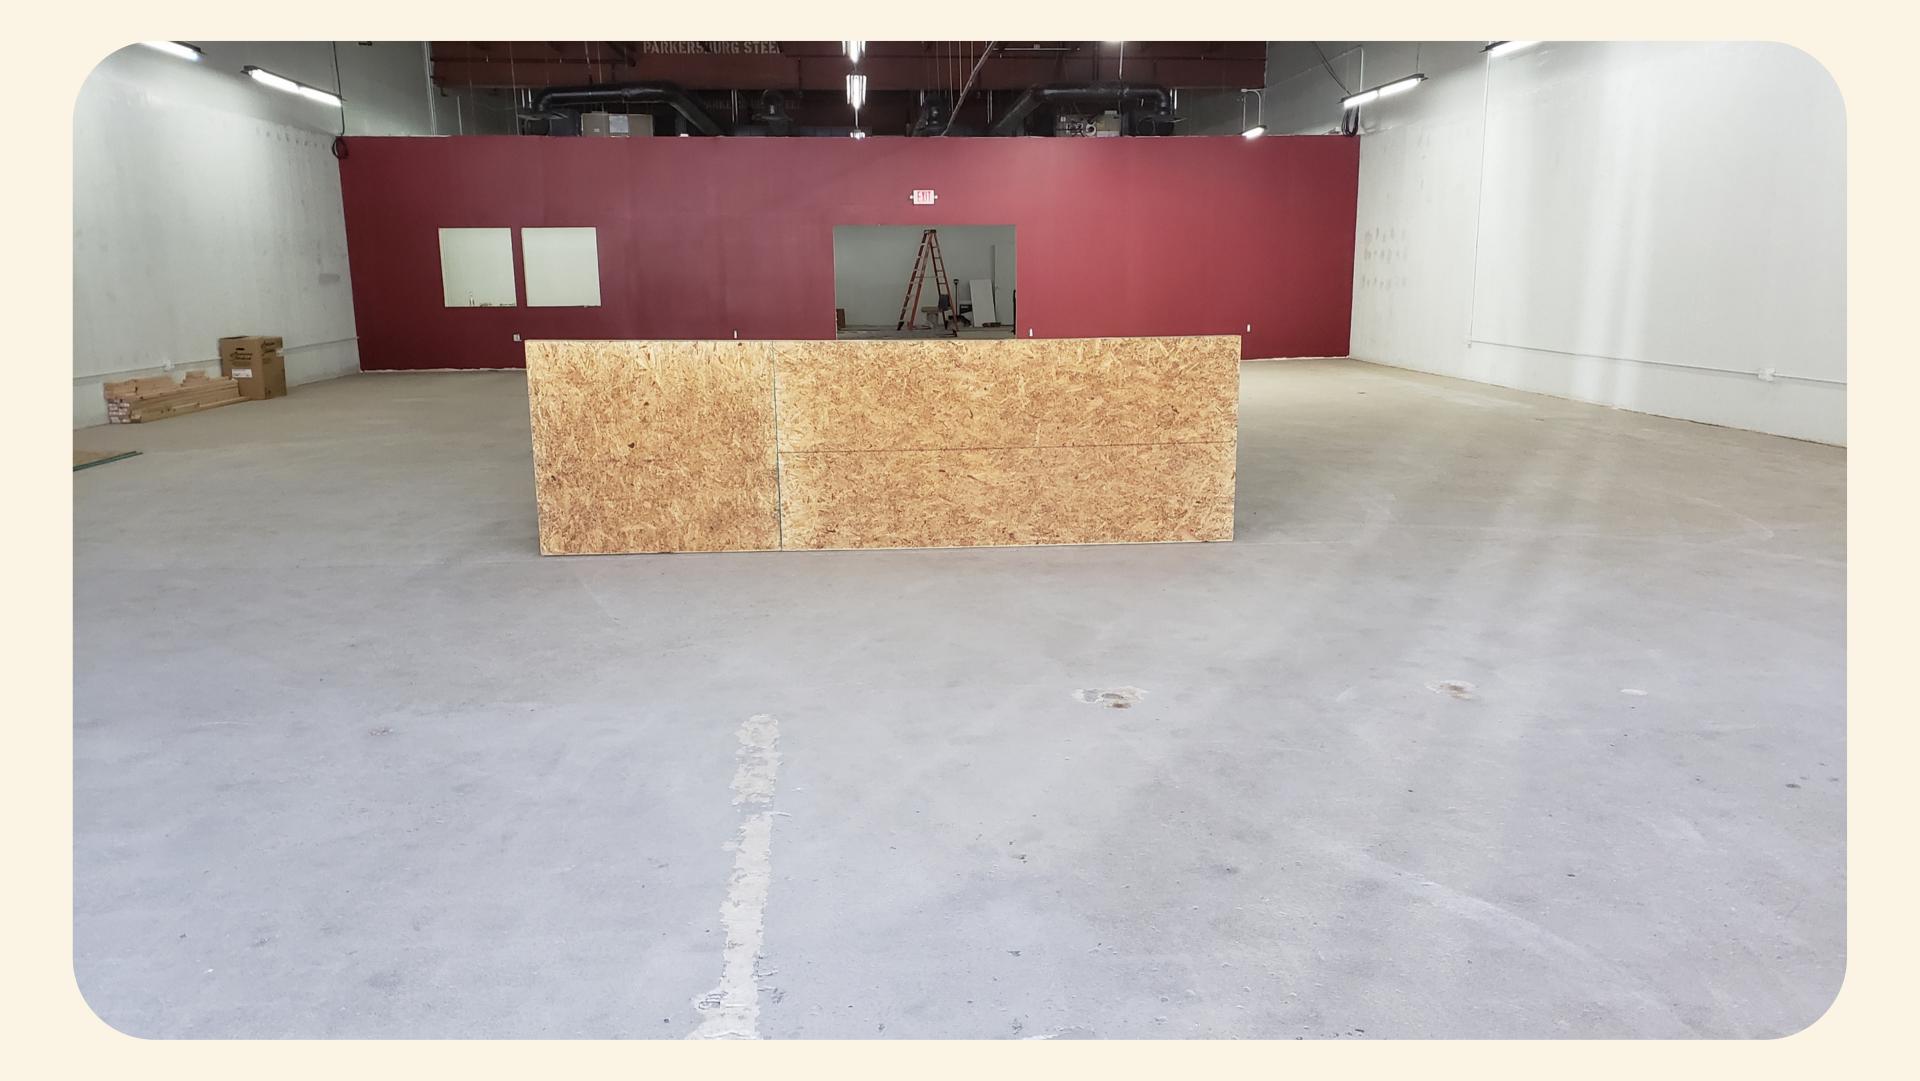

### **URBAN THRIFT & OPPORTUNITY CENTER**

### STATUS: Utilized

### **CURRENT PURPOSE:**

- Donation drop-off located at Loading Dock and large storage area.
- Shared access corridor with other tenants.
- Provides a community gathering space, dignified retail experience, and welcoming access to UM services.
- Coffee station represents most current brand.

## URBAN THE AND THE GRAND RE-OPENING