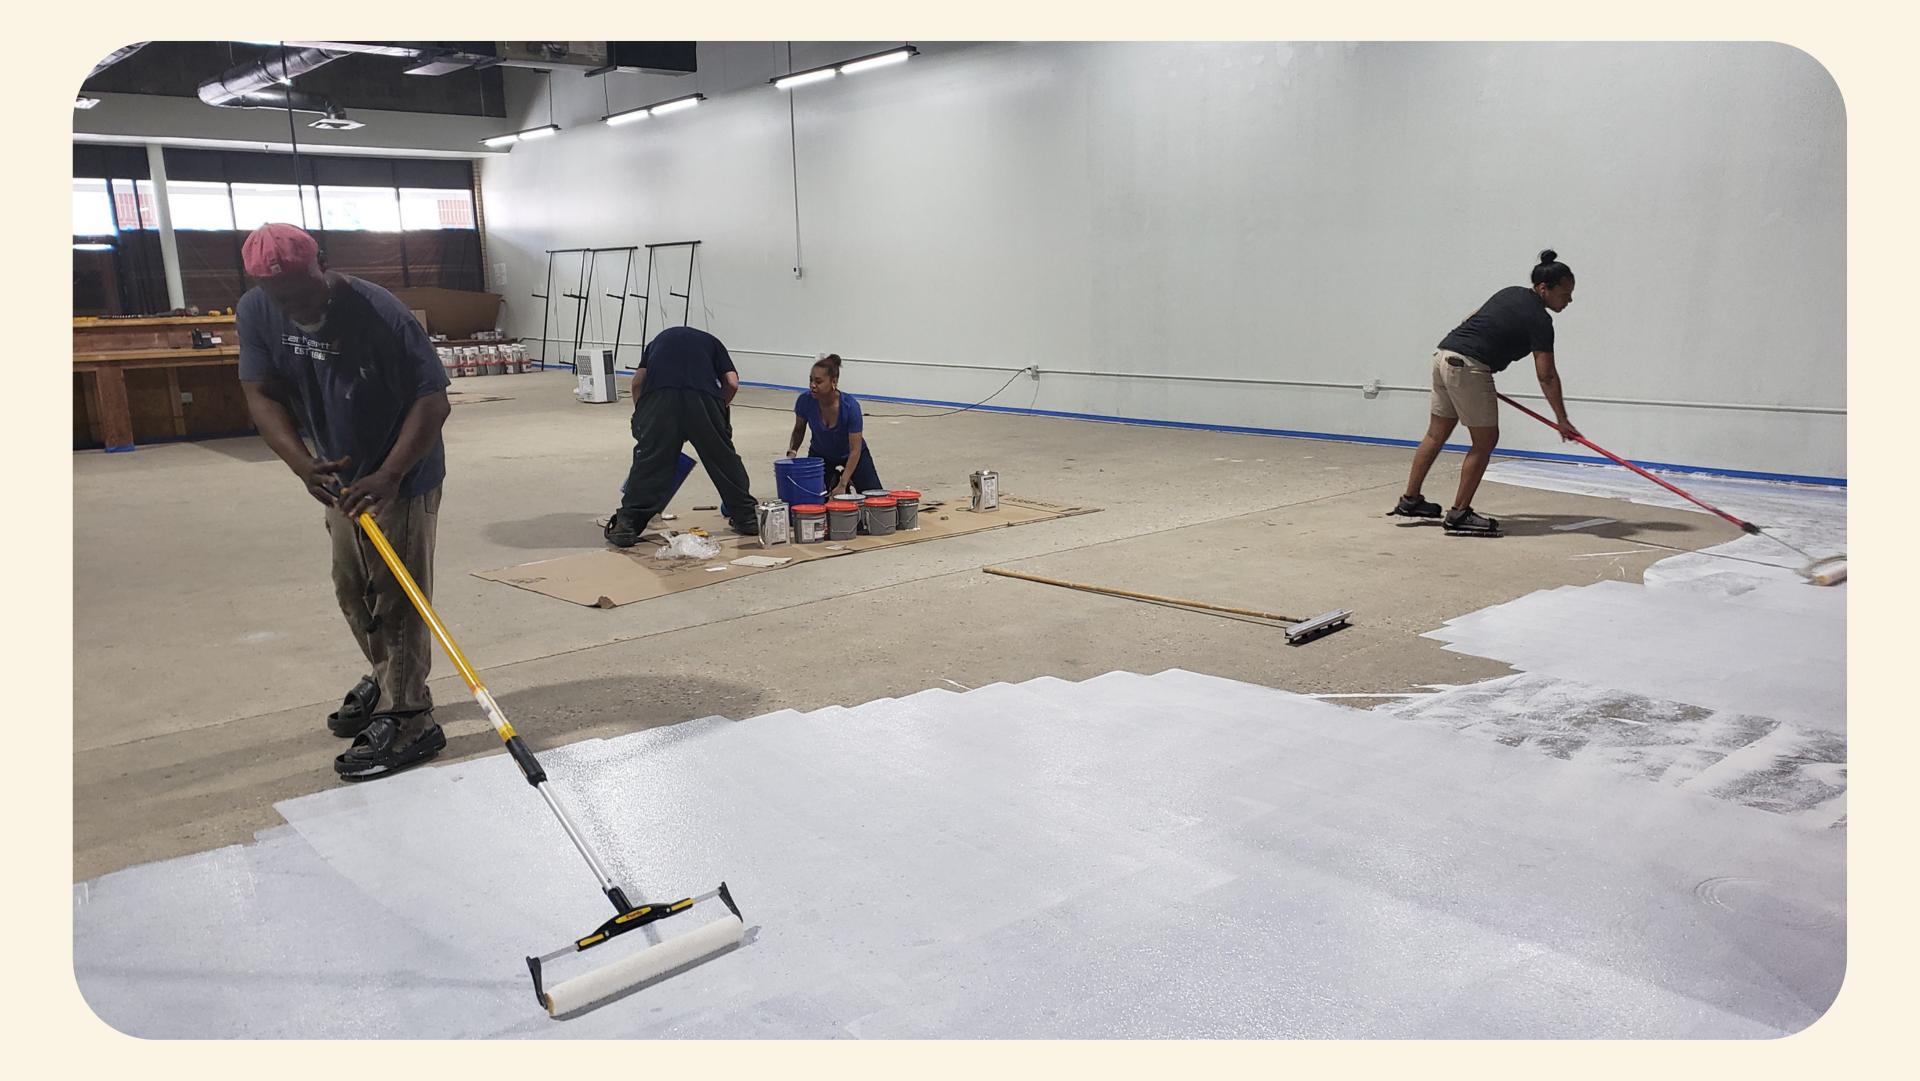

### **URBAN THRIFT & OPPORTUNITY CENTER**

### STATUS: Utilized

### **CURRENT PURPOSE:**

- Donation drop-off located at Loading Dock and large storage area.
- Shared access corridor with other tenants.
- Provides a community gathering space, dignified retail experience, and welcoming access to UM services.
- Coffee station represents most current brand.

## URBAN THE AND THE GRAND RE-OPENING